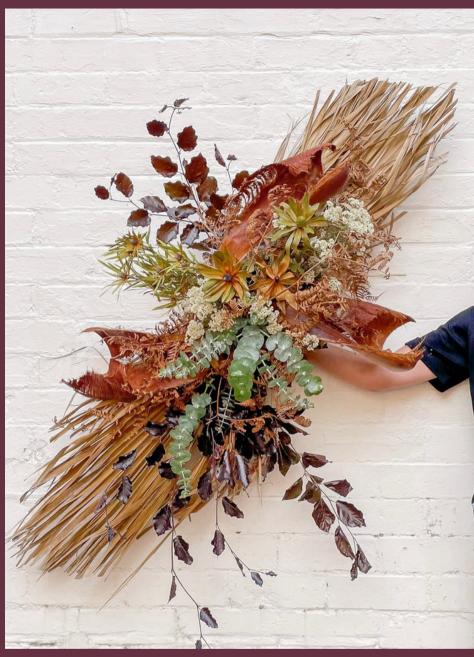

EVERLASTING WALL DECOR Signature one of a kind everlasting wall pieces are perfect for any blank wall needing a new look. Pictured are examples of both neutral to bright styles averaging between 1.3 – 1.5m in length