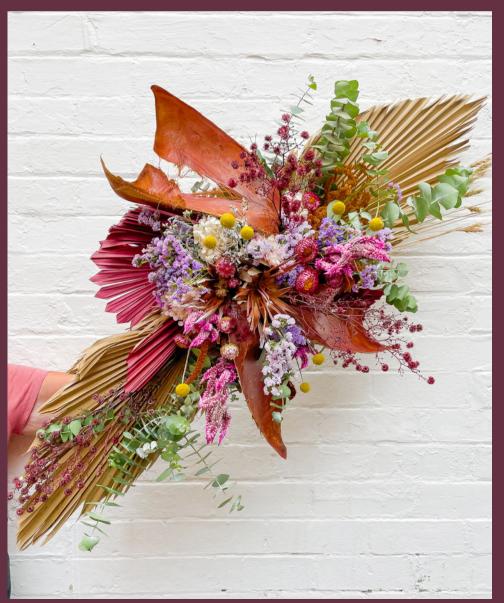

EVERLASTING WALL DECOR Signature one of a kind everlasting wall pieces are perfect for any blank wall needing a new look. Pictured are examples of both neutral to bright styles averaging between 1.3 – 1.5m in length